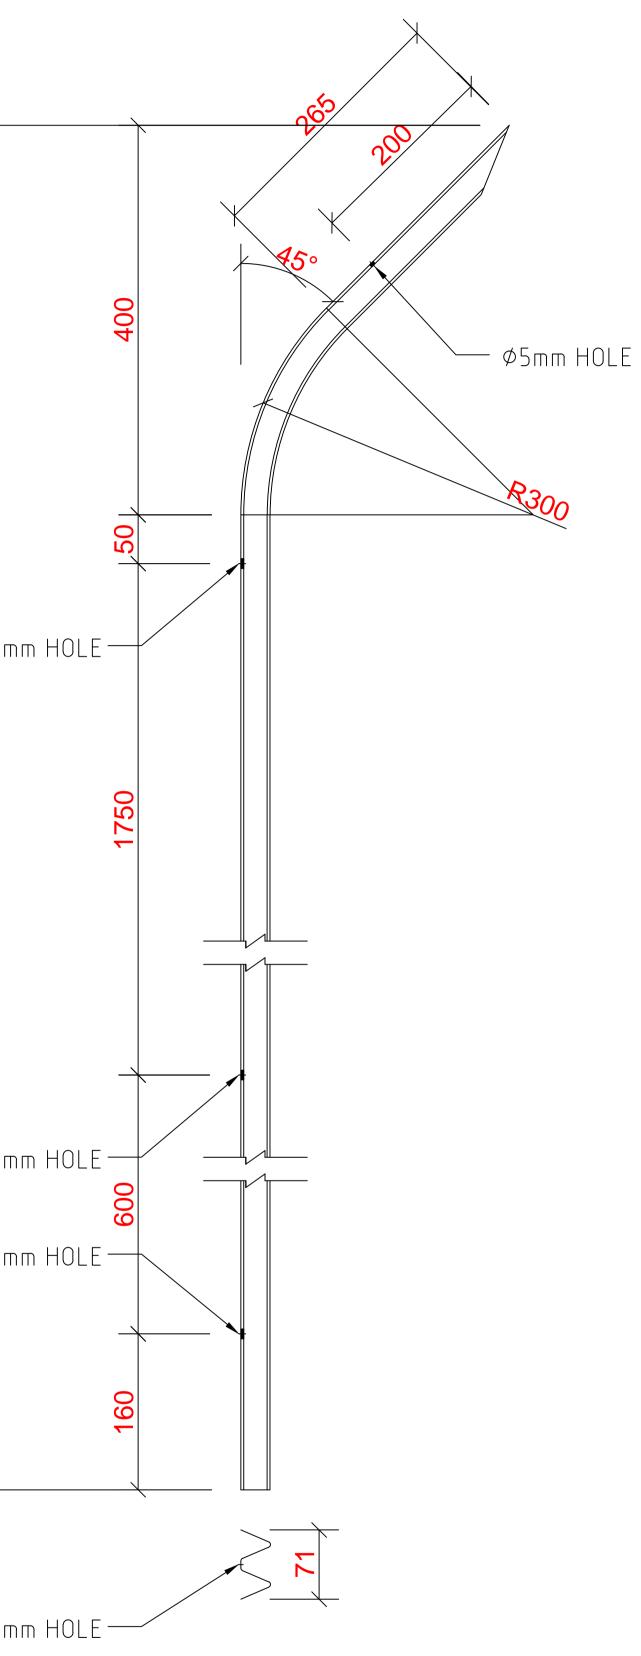

## RIPLE POINT SPEAR CURVED TOP W-PALE

| 5 6 7 8 9 |  | 5 | 6 | 7 | 8 | 9 |
|-----------|--|---|---|---|---|---|
|-----------|--|---|---|---|---|---|

D

Е

|                                                                                                                                    |                                                                                                                                                                                                                                                                                   |                                                                                                                 |                                                                                                                                                                                                                                       | _                                                                                                            |              |          |          |
|------------------------------------------------------------------------------------------------------------------------------------|-----------------------------------------------------------------------------------------------------------------------------------------------------------------------------------------------------------------------------------------------------------------------------------|-----------------------------------------------------------------------------------------------------------------|---------------------------------------------------------------------------------------------------------------------------------------------------------------------------------------------------------------------------------------|--------------------------------------------------------------------------------------------------------------|--------------|----------|----------|
|                                                                                                                                    |                                                                                                                                                                                                                                                                                   |                                                                                                                 |                                                                                                                                                                                                                                       |                                                                                                              |              |          |          |
| 00                                                                                                                                 |                                                                                                                                                                                                                                                                                   | 15                                                                                                              | SSUED FOR MANUE                                                                                                                                                                                                                       | ACTURE                                                                                                       |              | DOB      | -        |
| REV                                                                                                                                | DATE                                                                                                                                                                                                                                                                              |                                                                                                                 | STA                                                                                                                                                                                                                                   | TUS                                                                                                          |              | DRAWN BY | F        |
| $\top + 6$                                                                                                                         | 61 2 98                                                                                                                                                                                                                                                                           | 822 8                                                                                                           | < 66 Liverpoo                                                                                                                                                                                                                         | <b>* Security</b><br>I Retail NSW 187<br>2 9822 7507 M<br><u>u</u>                                           | 1            |          | G        |
| T +0<br>E i <u>i</u><br>W <u>w</u>                                                                                                 | 61 2 98<br><u>nfo@col</u><br><u>ww.cole</u>                                                                                                                                                                                                                                       | 822 8<br>emans<br>manse                                                                                         | 66 Liverpoo<br>146 F +61<br>sgroup.com.au<br>group.com.au                                                                                                                                                                             | l Retail NSW 187<br>2 9822 7507 M<br><u>u</u>                                                                | 1<br>0439 33 | 36 246   | G        |
| T +0<br>E i <u>i</u><br>W <u>w</u>                                                                                                 | 61 2 98<br>nfo@col<br>ww.cole<br>ing and the in<br>ring purpose                                                                                                                                                                                                                   | 822 8<br>emans<br>manse                                                                                         | x 66 Liverpoo<br>146 F +61<br>sgroup.com.au<br>group.com.au<br>n contained thereon h<br>ould not be considered                                                                                                                        | I Retail NSW 187<br>2 9822 7507 M<br><u>u</u>                                                                | 1<br>0439 33 | 36 246   | G        |
| T + 6<br>E i <u>i</u><br>W <u>w</u><br>This drawin<br>manufactu<br>PROJECT<br>JOB NUM                                              | 61 2 98<br>nfo@col<br>ww.cole<br>ing and the in<br>ring purpose<br>r TF<br>IBER                                                                                                                                                                                                   | 822 8<br>emans<br>manso<br>nformatio<br>es and sho<br>RANSGRI                                                   | 66 Liverpoo<br>146 F +61<br>sgroup.com.au<br>group.com.au<br>n contained thereon h<br>ould not be considered<br>D                                                                                                                     | I Retail NSW 187<br>2 9822 7507 M<br><u>u</u><br>ave been created solely for<br>d as "AS BUILT" drawings. Th | 1<br>0439 33 | 36 246   | G        |
| T + (<br>E i<br>W w<br>This drawin<br>nanufactu<br>PROJECT<br>JOB NUM<br>DESCRIP                                                   | 61 2 98<br>nfo@col<br>ww.cole<br>ing and the in<br>ring purpose<br>r TF<br>IBER                                                                                                                                                                                                   | 822 8<br>emans<br>manso<br>nformatio<br>es and sho<br>RANSGRI                                                   | x 66 Liverpoo<br>146 F +61<br>sgroup.com.au<br>group.com.au<br>n contained thereon h<br>ould not be considered                                                                                                                        | I Retail NSW 187<br>2 9822 7507 M<br><u>u</u><br>ave been created solely for<br>d as "AS BUILT" drawings. Th | 1<br>0439 33 | 36 246   | G        |
| T + 6<br>E i<br>W w<br>This drawin<br>nanufactu<br>PROJECT<br>JOB NUM<br>DESCRIP<br>QTY                                            | 61 2 98<br>nfo@col<br>ww.cole<br>ing and the in<br>ring purpose<br>r TF<br>IBER                                                                                                                                                                                                   | 822 8<br>emans<br>manso<br>nformatio<br>es and sho<br>RANSGRI                                                   | 66 Liverpoo<br>146 F +61<br>sgroup.com.au<br>group.com.au<br>n contained thereon h<br>ould not be considered<br>D                                                                                                                     | I Retail NSW 187<br>2 9822 7507 M<br><u>u</u><br>ave been created solely for<br>d as "AS BUILT" drawings. Th | 1<br>0439 33 | 36 246   | G        |
| T + 6<br>E ii<br>W w<br>This drawin<br>nanufactu<br>PROJECT<br>JOB NUM<br>DESCRIP<br>QTY<br>STATUS                                 | 61 2 98<br>n fo@col<br>ww.cole<br>ing and the in<br>ing purpose<br>T TF<br>IBER<br>TION 3.                                                                                                                                                                                        | 822 8<br>emanse<br>manse<br>nformatio<br>es and shu<br>RANSGRI                                                  | 66 Liverpoo<br>146 F +61<br>sgroup.com.au<br>group.com.au<br>n contained thereon h<br>ould not be considered<br>D                                                                                                                     | I Retail NSW 187<br>2 9822 7507 M<br><u>u</u><br>ave been created solely for<br>d as "AS BUILT" drawings. Th | 1<br>0439 33 | 36 246   | - G<br>H |
| T + 6<br>E ii<br>W w<br>This drawin<br>manufactu<br>PROJECT<br>JOB NUM<br>DESCRIP<br>QTY<br>STATUS<br>CLIENT                       | 61 2 98<br>n fo@col<br>ww.cole<br>ing and the ir<br>iring purpose<br>r TF<br>1BER<br>PTION 3.                                                                                                                                                                                     | 822 8<br>emanse<br>manse<br>nformatio<br>es and shi<br>RANSGRI<br>.0m TRIPI                                     | 66 Liverpoo<br>146 F +61<br>sgroup.com.au<br>group.com.au<br>n contained thereon h<br>ould not be considered<br>D                                                                                                                     | I Retail NSW 187<br>2 9822 7507 M<br><u>u</u><br>ave been created solely for<br>d as "AS BUILT" drawings. Th | 1<br>0439 33 | 36 246   | 5        |
| T + (<br>E ii<br>W w<br>This drawin<br>nanufactu<br>PROJECT<br>JOB NUM<br>DESCRIP<br>QTY<br>STATUS<br>CLIENT<br>FENCE TY           | 61 2 98<br>n fo@col<br>ww.cole<br>ing and the ir<br>iring purpose<br>r TF<br>1BER<br>PTION 3.                                                                                                                                                                                     | 822 8<br>emans<br>manse<br>nformatio<br>es and sho<br>RANSGRI<br>.0m TRIPI                                      | <ul> <li>a 66 Liverpoo</li> <li>b F + 61</li> <li>b sgroup.com.au</li> <li>group.com.au</li> <li>group.com.au</li> <li>n contained thereon hould not be considered</li> <li>D</li> <li>LE POINT SPEAR CUF</li> <li>S GROUP</li> </ul> | I Retail NSW 187<br>2 9822 7507 M<br><u>u</u><br>ave been created solely for<br>d as "AS BUILT" drawings. Th | 1<br>0439 33 | 36 246   | 5        |
| T + 6<br>E ii<br>W w<br>This drawin<br>manufactu<br>PROJECT<br>JOB NUM<br>DESCRIP<br>QTY<br>STATUS<br>CLIENT                       | 61 2 98<br>n fo@col<br>ww.cole<br>ing and the ir<br>iring purpose<br>T TF<br>IBER<br>PTION 3.<br>C(<br>YPE P/                                                                                                                                                                     | 822 8<br>emans<br>manse<br>nformatio<br>es and shi<br>RANSGRI<br>.0m TRIP<br>OLEMANS<br>ALISADE<br>TOP          | 66 Liverpoo<br>146 F +61<br>sgroup.com.au<br>group.com.au<br>n contained thereon h<br>ould not be considered<br>D                                                                                                                     | I Retail NSW 187<br>2 9822 7507 M<br><u>u</u><br>ave been created solely for<br>d as "AS BUILT" drawings. Th | 1<br>0439 33 | 36 246   | 5        |
| T + (<br>E ii<br>W w<br>This drawin<br>manufactu<br>PROJECT<br>JOB NUM<br>DESCRIP<br>QTY<br>STATUS<br>CLIENT<br>FENCE TY<br>HINGES | 61 2 98<br>n fo@col<br>ww.cole<br>ing and the in<br>ing purpose<br>T TF<br>1BER<br>PTION 3.<br>C(1)<br>(PE P)<br>BI                                                                                                                                                               | 822 8<br>emans<br>manse<br>nformatio<br>es and shi<br>RANSGRI<br>.0m TRIP<br>OLEMANS<br>ALISADE<br>TOP          | x 66 Liverpoo<br>146 F +61<br>sgroup.com.au<br>group.com.au<br>In contained thereon h<br>ould not be considered<br>D<br>LE POINT SPEAR CUF                                                                                            | I Retail NSW 187<br>2 9822 7507 M<br><u>u</u><br>ave been created solely for<br>d as "AS BUILT" drawings. Th | 1<br>0439 33 | 36 246   | 5        |
| T + 6<br>E ii<br>W w<br>This drawi<br>manufactu<br>PROJECT<br>JOB NUM<br>DESCRIP<br>QTY<br>STATUS<br>CLIENT<br>FENCE TY            | 61       2       98         n fo@col       ww.cole         ww.cole       ming and the ir         ing and the ir       r         r       TF         1BER       ming         PTION       3.         CI       ming         YPE       P/         BI       ming         ETAILS       N | 822 8<br>emans<br>manse<br>nformatio<br>es and sho<br>RANSGRI<br>0M TRIPI<br>0LEMANS<br>ALISADE<br>TOP<br>0TTOM | x 66 Liverpoo<br>146 F +61<br>sgroup.com.au<br>group.com.au<br>n contained thereon h<br>ould not be considered<br>D<br>LE POINT SPEAR CUF<br>S GROUP                                                                                  | I Retail NSW 187<br>2 9822 7507 M<br><u>u</u><br>ave been created solely for<br>d as "AS BUILT" drawings. Th | 1<br>0439 33 | 36 246   | 5        |